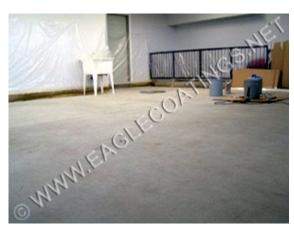

## **GARAGE FLOOR**

This shop has in floor radiant heating. It was pressure washed first to a clean, dry and sound condition ready to accept a coating system. Then two applications of **SP INTERLOCK / INNERSEAL** ® were applied at a net spread rate of 100 sf per gallon. This permanently seals the concrete from the inside out preventing any penetration of contaminants such as oil, grease, etc. It also strengthens the concrete by over 400% flexurally and 100% compressively to greatly reduce dusting, cracking and spalling.