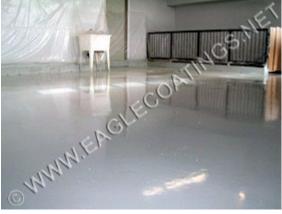

24 hours later NON-SKID ® - HIGH GLOSS, coloured light gray to the owners specification, was applied in 2 coats cross hatched at a net spread rate of 100 sf per gallon for an outstanding, chemical resistant and low maintenance finish