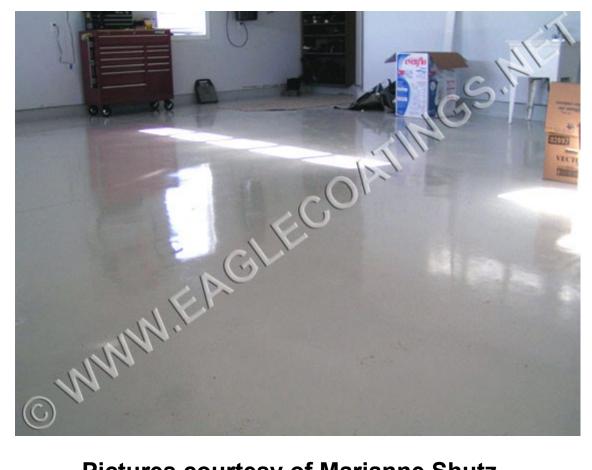

## **GARAGE FLOOR**

This shop has in floor radiant heating. It was pressure washed first to a clean, dry and sound condition ready to accept a coating system. Then two applications of **SP INTERLOCK / INNERSEAL** ® were applied at a net spread rate of 100 sf per gallon. This permanently seals the concrete from the inside out preventing any penetration of contaminants such as oil, grease, etc. It also strengthens the concrete by over 400% flexurally and 100% compressively to greatly reduce dusting, cracking and spalling.





24 hours later NON-SKID ® - HIGH GLOSS, coloured light gray to the owners specification, was applied in 2 coats cross hatched at a net spread rate of 100 sf per gallon for an outstanding, chemical resistant and low maintenance finish





**Pictures courtesy of Marianne Shutz.**