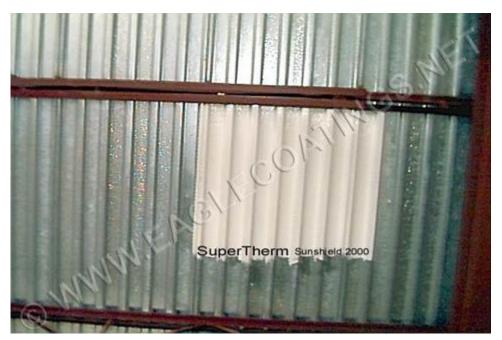

## **CONDENSATION INSIDE A GREENHOUSE**

## **EPOXOTHERM** ®

This test patch was located in the warehouse portion of a greenhouse operation.

It was literally raining inside.

**SUNSHIELD** (a) and **SUPERTHERM** (a) both cure by evaporation. With this amount of condensation the coatings would be constantly taking on moisture and therefor not complete their cure. The appropriate coating in this type of situation should have been **EPOXOTHERM** (a) which cures by chemical reaction and will even cure under water. **EPOXOTHERM** (b) was more than the budget however so we cured the **SUNSHIELD** (b) with a heat gun.

## **SUNSHIELD ®** and **SUPERTHERM ®** both stopped the condensation

once cured.