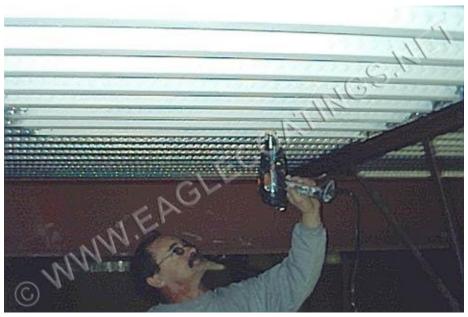

## **EPOXOTHERM** ®

This test patch was located in the warehouse portion of a greenhouse operation.

It was literally raining inside.

**SUNSHIELD** (a) and **SUPERTHERM** (a) both cure by evaporation. With this amount of condensation the coatings would be constantly taking on moisture and therefor not complete their cure. The appropriate coating in this type of situation should have been **EPOXOTHERM** (a) which cures by chemical reaction and will even cure under water. **EPOXOTHERM** (b) was more than the budget however so we cured the **SUNSHIELD** (b) with a heat gun.