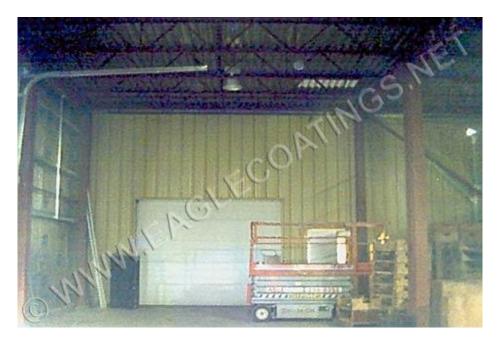

## **EPOXOTHERM** ®

This test patch was located in the warehouse portion of a greenhouse operation.

It was literally raining inside.

**SUNSHIELD** (a) and **SUPERTHERM** (a) both cure by evaporation. With this amount of condensation the coatings would be constantly taking on moisture and therefor not complete their cure. The appropriate coating in this type of situation should have been **EPOXOTHERM** (a) which cures by chemical reaction and will even cure under water. **EPOXOTHERM** (b) was more than the budget however so we cured the **SUNSHIELD** (b) with a heat gun.