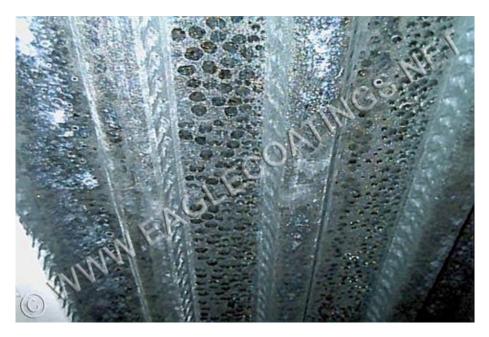

## **CONDENSATION INSIDE A GREENHOUSE**

## **EPOXOTHERM** ®

This test patch was located in the warehouse portion of a greenhouse operation.

It was literally raining inside.

**SUNSHIELD** (a) and **SUPERTHERM** (a) both cure by evaporation. With this amount of condensation the coatings would be constantly taking on moisture and therefor not complete their cure. The appropriate coating in this type of situation should have been **EPOXOTHERM** (a) which cures by chemical reaction and will even cure under water. **EPOXOTHERM** (b) was more than the budget however so we cured the **SUNSHIELD** (b) with a heat gun.